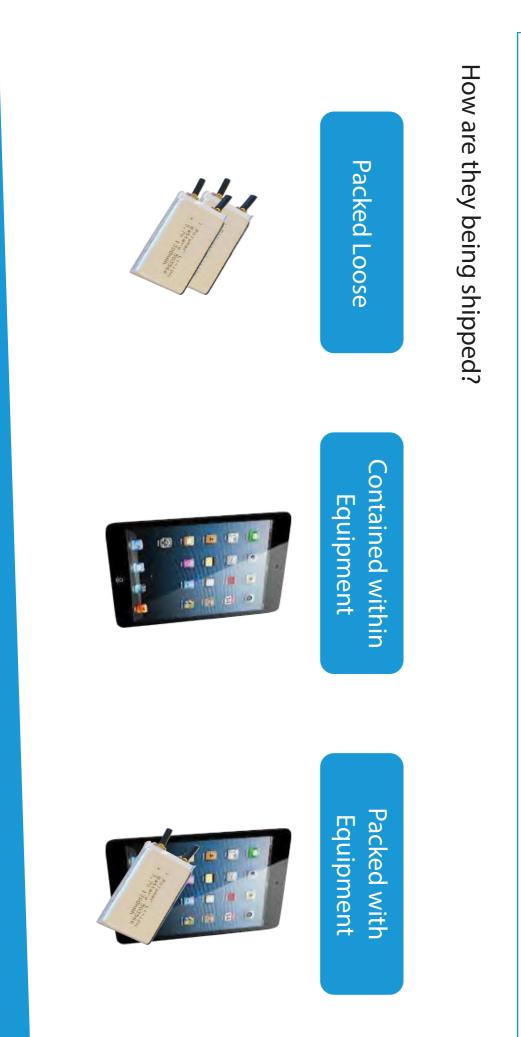

How are they being shipped?

within equipment cells containing equal to or batteries, contained containing equal to or less than 1g of For lithium metal lithium / Batteries less than 2g

> package is 5kg battery Our company limit per weight.