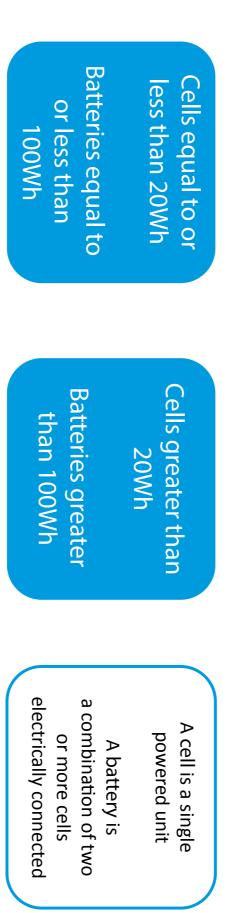

> > with UN3090

displayed clearly on the

parcel

This label must be

A battery is a combination of two or more cells electrically connected A cell is a single powered unit

Question 3

How much Lithium is contained in the battery?

A battery is a combination of two or more cells electrically connected A cell is a single powered unit

Question 3

How much Lithium is contained in the battery?

less than 1g of lithium / equal to or less than 2g containing equal to or batteries, packed with Batteries containing For lithium metal equipment cells Our company limit per package is 5kg battery weight. Packaging must comply with UN3091 PI903 SP188 displayed clearly on the Place for UN Number(s) Place for telephone number for additional information This label must be Minimum dimension 120 mm parcel