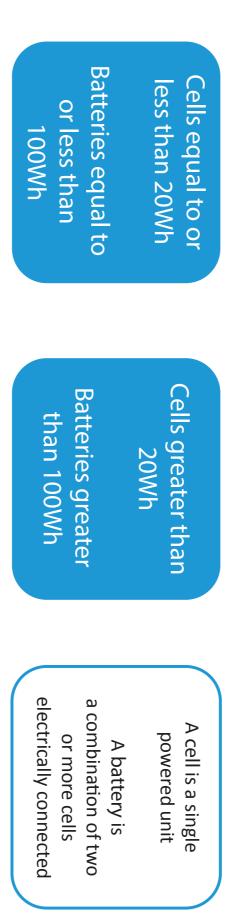

> > with UN3090

displayed clearly on the

parcel

This label must be

A battery is a combination of two or more cells electrically connected A cell is a single powered unit

Question 3

How much Lithium is contained in the battery?

A battery is a combination of two or more cells electrically connected A cell is a single powered unit

Question 3

How much Lithium is contained in the battery?

less than 1g of lithium / equal to or less than 2g containing equal to or batteries, packed with Batteries containing For lithium metal equipment cells Our company limit per package is 5kg battery weight. Packaging must comply with UN3091 PI903 SP188 displayed clearly on the Place for UN Number(s) Place for telephone number for additional information This label must be Minimum dimension 120 mm parcel