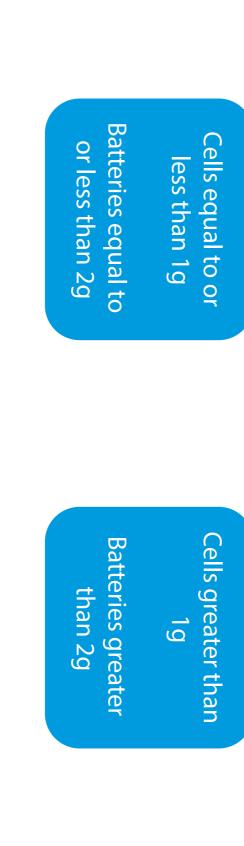

How are they being shipped?

within equipment cells containing equal to or batteries, contained containing equal to or less than 1g of For lithium metal lithium / Batteries less than 2g

> package is 5kg battery Our company limit per weight.

A battery is a combination of two or more cells electrically connected A cell is a single powered unit

Question 3

How much Lithium is contained in the battery?

less than 1g of lithium / equal to or less than 2g containing equal to or batteries, packed with Batteries containing For lithium metal equipment cells Our company limit per package is 5kg battery weight. Packaging must comply with UN3091 PI903 SP188 displayed clearly on the Place for UN Number(s) Place for telephone number for additional information This label must be Minimum dimension 120 mm parcel