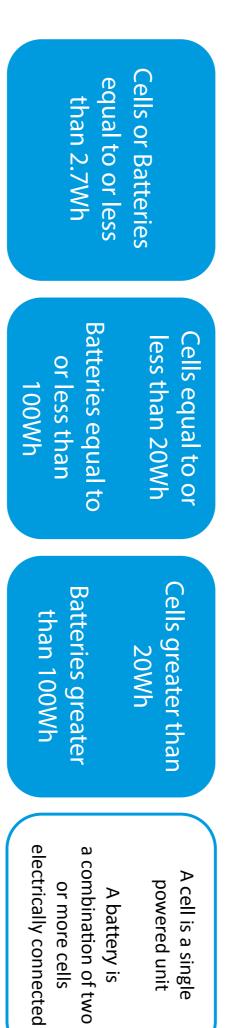

> > with UN3090

displayed clearly on the

parcel

This label must be

A battery is a combination of two or more cells electrically connected A cell is a single powered unit

Question 3

How much Lithium is contained in the battery?

A battery is a combination of two or more cells electrically connected A cell is a single powered unit

Question 3

How much Lithium is contained in the battery?

less than 1g of lithium / equal to or less than 2g containing equal to or batteries, packed with Batteries containing For lithium metal equipment cells Our company limit per package is 5kg battery weight. Packaging must comply with UN3091 PI903 SP188 displayed clearly on the Place for UN Number(s) Place for telephone number for additional information This label must be Minimum dimension 120 mm parcel