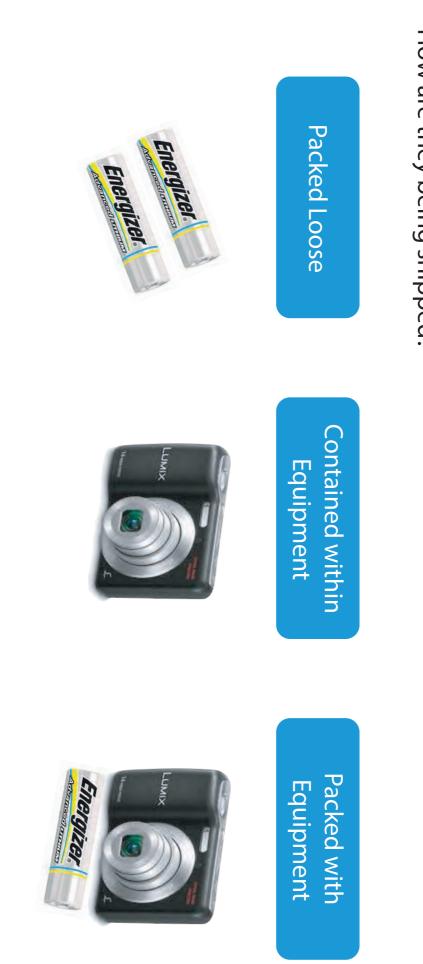

How are they being shipped?

within equipment cells containing equal to or batteries, contained containing equal to or less than 1g of For lithium metal lithium / Batteries less than 2g

> package is 5kg battery Our company limit per weight.