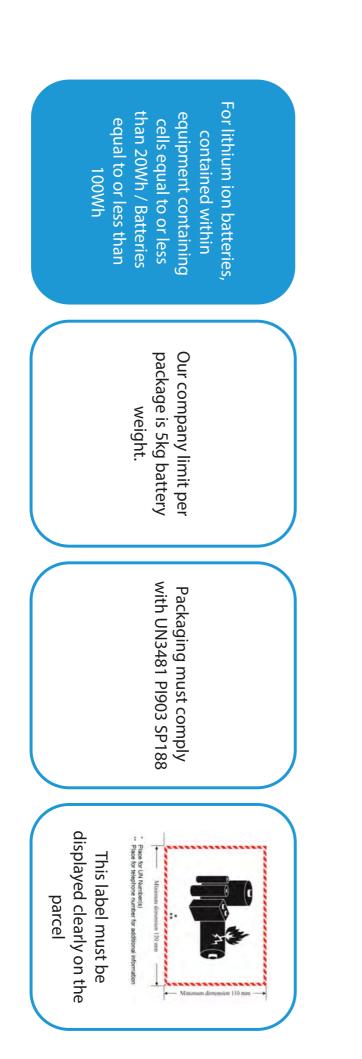

than 100Wh

Batteries equal to or less For lithium ion batteries, containing cells equal to packed with equipment or less than 20Wh / These batteries can be shipped by Road only. Our company limit per package is 5kg battery weight. Packaging must comply with UN3481 PI903 SP188