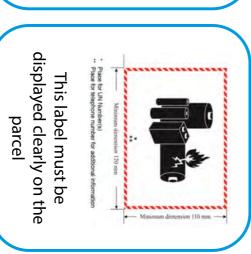

Use the formula Ampere hours x Voltage if the watt-hours are not marked in the battery.

For lithium ion batteries equipment containing cells or batteries less packed loose than 2.7Wh These batteries can be shipped by Road only. Our company limit per package is 5kg battery weight. Packaging must comply with UN3480 PI903 SP188 displayed clearly on the Place for UN Number(s)
Place for telephone number for additional information This label must be parcel

A battery is a combination of two or more cells electrically connected A cell is a single powered unit

Question 3

How much Lithium is contained in the battery?

less than 1g of lithium / equal to or less than 2g containing equal to or batteries, packed with Batteries containing For lithium metal equipment cells Our company limit per package is 5kg battery weight. Packaging must comply with UN3091 PI903 SP188 displayed clearly on the Place for UN Number(s) Place for telephone number for additional information This label must be Minimum dimension 120 mm parcel