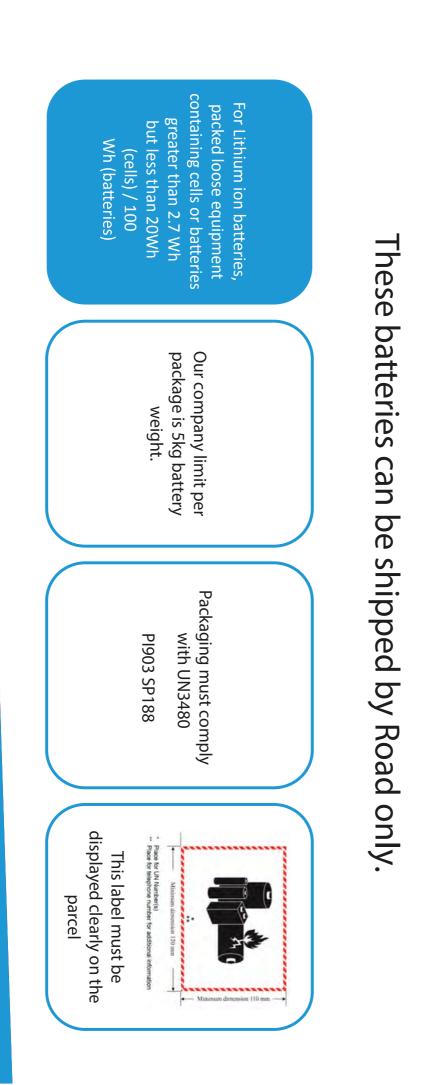

Use the formula Ampere hours x Voltage if the watt-hours are not marked in the battery.

For lithium ion batteries equipment containing cells or batteries less packed loose than 2.7Wh These batteries can be shipped by Road only. Our company limit per package is 5kg battery weight. Packaging must comply with UN3480 PI903 SP188 displayed clearly on the Place for UN Number(s)
Place for telephone number for additional information This label must be parcel