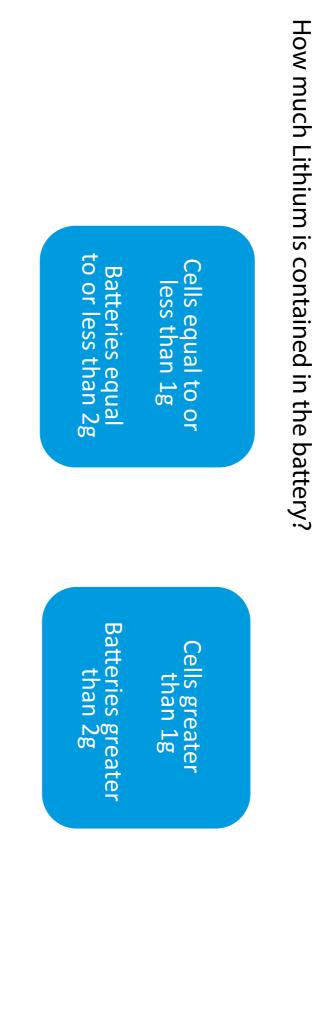

How are they being shipped?

within equipment cells containing equal to or batteries, contained containing equal to or less than 1g of For lithium metal lithium / Batteries less than 2g

> package is 5kg battery Our company limit per weight.

> > with UN3090

displayed clearly on the

parcel

This label must be

A battery is a combination of two or more cells electrically connected A cell is a single powered unit

Question 3

How much Lithium is contained in the battery?

A battery is a combination of two or more cells electrically connected A cell is a single powered unit

Question 3

How much Lithium is contained in the battery?

less than 1g of lithium / equal to or less than 2g containing equal to or batteries, packed with Batteries containing For lithium metal equipment cells Our company limit per package is 5kg battery weight. Packaging must comply with UN3091 PI903 SP188 displayed clearly on the Place for UN Number(s) Place for telephone number for additional information This label must be Minimum dimension 120 mm parcel