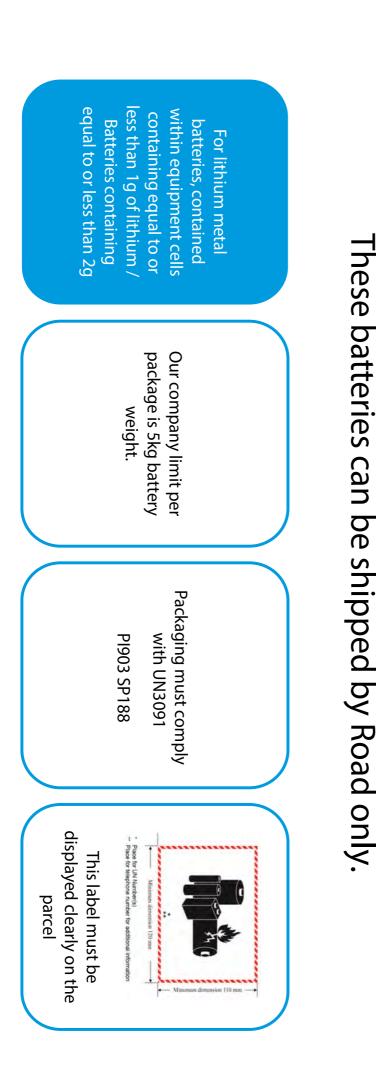

How are they being shipped?

within equipment cells containing equal to or batteries, contained containing equal to or less than 1g of For lithium metal lithium / Batteries less than 2g

> package is 5kg battery Our company limit per weight.

A battery is a combination of two or more cells electrically connected A cell is a single powered unit

Question 3

How much Lithium is contained in the battery?

less than 1g of lithium / equal to or less than 2g containing equal to or batteries, packed with Batteries containing For lithium metal equipment cells Our company limit per package is 5kg battery weight. Packaging must comply with UN3091 PI903 SP188 displayed clearly on the Place for UN Number(s) Place for telephone number for additional information This label must be Minimum dimension 120 mm parcel