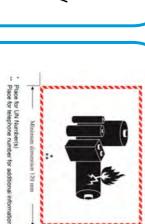

A battery is a combination of two or more cells electrically connected A cell is a single powered unit

Question 3

How much Lithium is contained in the battery?

less than 1g of lithium / equal to or less than 2g containing equal to or batteries, packed with Batteries containing For lithium metal equipment cells Our company limit per package is 5kg battery weight. Packaging must comply with UN3091 PI903 SP188 displayed clearly on the Place for UN Number(s) Place for telephone number for additional information This label must be Minimum dimension 120 mm parcel